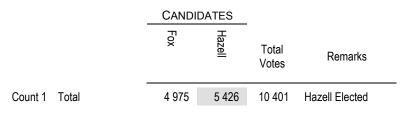

## Mayor

Ballot paper adjustment : 5 Total ballot papers : 10 563

Electors enrolled : 19 858 Declarations returned : 10 784 Response 54.30%

Formal votes : 10 401 Informal ballot papers : 162 Informality Rate : 1.53%