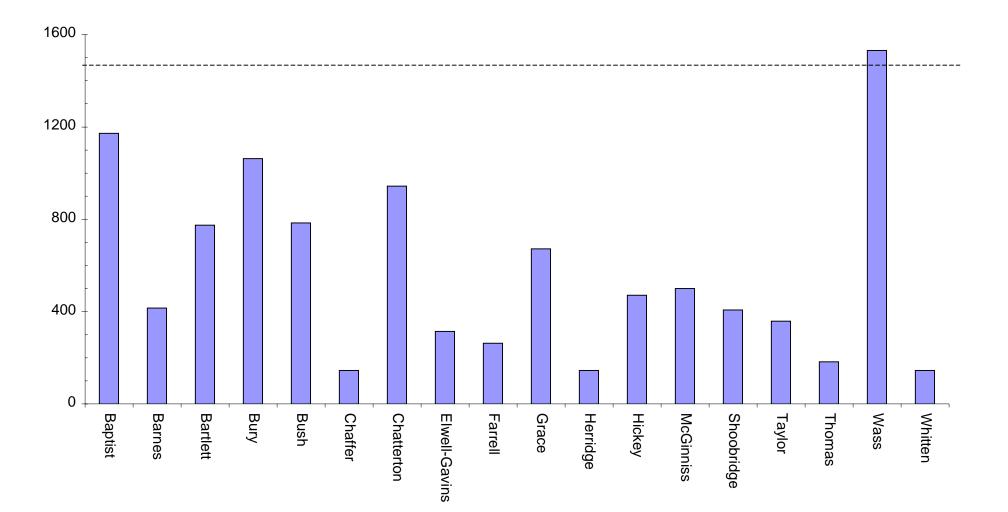

#### **Kingborough Council**

Polling closed at 10 am Tuesday 31 October 2000 Number to be elected : 6 Returning Officer : Ms Maree Ward 
 Electors enrolled : 19 858
 Declarations rejected : 216
 Ballot paper adjustment : 5
 Formal votes : 10 271

 Declarations returned : 10 764
 Declarations admitted : 10 568
 Total ballot papers : 10 563
 Informal ballot papers : 292

 Response 54.30%
 Rejection rate : 2.00%
 Informality rate : 2.76%

|                 |                   | CANDIDATES |          |          |          |          |          |            |               |          |          | Quota = 1468 |          |           |            |          |          |          |          |           |                               |                |                                             |
|-----------------|-------------------|------------|----------|----------|----------|----------|----------|------------|---------------|----------|----------|--------------|----------|-----------|------------|----------|----------|----------|----------|-----------|-------------------------------|----------------|---------------------------------------------|
|                 |                   | Baptist    | Barnes   | Bartlett | Bury     | Bush     | Chaffer  | Chatterton | Elwell-Gavins | Farrell  | Grace    | Herridge     | Hickey   | McGinniss | Shoobridge | Taylor   | Thomas   | Wass     | Whitten  | Exhausted | Loss<br>(Gain) by<br>Fraction | Total<br>Votes | Remarks                                     |
| Count 1         | Total             | 1 171.00   | 415.00   | 773.00   | 1 062.00 | 783.00   | 144.00   | 943.00     | 313.00        | 262.00   | 671.00   | 144.00       | 470.00   | 499.00    | 406.00     | 358.00   | 182.00   | 1 531.00 | 144.00   |           |                               | 10 271.00      | Wass elected 1                              |
| Count 2         | Votes transferred | 1.64       | 3.04     | 5.67     | 4.36     | 5.26     | 0.74     | 11.89      | 0.49          | 2.22     | 5.06     | 2.05         | 3.82     | 5.22      | 3.41       | 2.75     | 4.36     | - 63.00  | 0.94     | _         | 0.08                          |                | Wass' surplus distributed                   |
|                 | Progress totals   | 1 172.64   | 418.04   | 778.67   | 1 066.36 | 788.26   | 144.74   | 954.89     | 313.49        | 264.22   | 676.06   | 146.05       | 473.82   | 504.22    | 409.41     | 360.75   | 186.36   | 1 468.00 | 144.94   |           | 0.08                          | 10 271.00      |                                             |
| Counts 3 to 4   | Votes transferred | 29.08      | 0.00     | 6.04     | 6.12     | 14.04    | - 144.74 | 9.08       | 34.08         | 4.04     | 7.04     | 2.04         | 1.00     | 9.08      | 6.00       | 3.04     | 2.00     |          | 12.04    | -         | 0.02                          |                | Chaffer excluded                            |
|                 | Progress totals   | 1 201.72   | 418.04   | 784.71   | 1 072.48 | 802.30   | 0.00     | 963.97     | 347.57        | 268.26   | 683.10   | 148.09       | 474.82   | 513.30    | 415.41     | 363.79   | 188.36   | 1 468.00 | 156.98   |           | 0.10                          | 10 271.00      |                                             |
| Counts 5 to 6   | Votes transferred | 4.12       | 9.12     | 16.12    | 16.12    | 3.08     |          | 10.08      | 4.00          | 10.00    | 14.00    | - 148.09     | 15.20    | 11.61     | 13.08      | 11.08    | 7.41     |          | 3.04     | -         | 0.03                          |                | Herridge excluded                           |
|                 | Progress totals   | 1 205.84   | 427.16   | 800.83   | 1 088.60 | 805.38   |          | 974.05     | 351.57        | 278.26   | 697.10   | 0.00         | 490.02   | 524.91    | 428.49     | 374.87   | 195.77   | 1 468.00 | 160.02   |           | 0.13                          | 10 271.00      |                                             |
| Counts 7 to 8   | Votes transferred | 20.08      | 4.00     | 7.12     | 13.08    | 12.08    |          | 9.08       | 52.08         | 6.00     | 9.00     | -            | 7.04     | 7.04      | 6.28       | 1.04     | 6.08     |          | - 160.02 | -         | 0.02                          |                | Whitten excluded                            |
|                 | Progress totals   | 1 225.92   | 431.16   | 807.95   | 1 101.68 | 817.46   |          | 983.13     | 403.65        | 284.26   | 706.10   |              | 497.06   | 531.95    | 434.77     | 375.91   | 201.85   | 1 468.00 | 0.00     |           | 0.15                          | 10 271.00      |                                             |
| Counts 9 to 10  | Votes transferred | 7.04       | 9.32     | 10.16    | 14.32    | 6.12     |          | 14.37      | 9.08          | 11.20    | 19.16    | -            | 12.08    | 47.51     | 13.28      | 28.16    | - 201.85 |          |          |           | 0.05                          |                | Thomas excluded                             |
|                 | Progress totals   | 1 232.96   | 440.48   | 818.11   | 1 116.00 | 823.58   |          | 997.50     | 412.73        | 295.46   | 725.26   |              | 509.14   | 579.46    | 448.05     | 404.07   | 0.00     | 1 468.00 |          |           | 0.20                          | 10 271.00      |                                             |
| Counts 11 to 12 | Votes transferred | 12.04      | 20.12    | 24.16    | 33.16    | 23.32    |          | 42.41      | 10.12         | - 295.46 | 31.32    |              | 20.16    | 22.24     | 21.16      | 35.20    |          |          |          |           | 0.05                          |                | Farrell excluded                            |
|                 | Progress totals   | 1 245.00   | 460.60   | 842.27   | 1 149.16 | 846.90   |          | 1 039.91   | 422.85        | 0.00     | 756.58   |              | 529.30   | 601.70    | 469.21     | 439.27   |          | 1 468.00 |          |           | 0.25                          | 10 271.00      |                                             |
| Counts 13 to 14 | Votes transferred | 189.08     | 9.00     | 36.16    | 28.04    | 46.00    |          | 16.08      | - 422.85      |          | 4.04     |              | 10.08    | 10.04     | 66.28      | 8.04     |          |          |          |           | 0.01                          |                | Elwell-Gavins excluded                      |
|                 | Progress totals   | 1 434.08   | 469.60   | 878.43   | 1 177.20 | 892.90   |          | 1 055.99   | 0.00          |          | 760.62   |              | 539.38   | 611.74    | 535.49     | 447.31   |          | 1 468.00 |          |           | 0.26                          | 10 271.00      |                                             |
| Counts 15 to 16 | Votes transferred | 8.04       | 55.24    | 55.37    | 48.12    | 25.08    |          | 59.45      |               |          | 47.49    |              | 55.69    | 59.53     | 33.28      | - 447.31 |          |          |          |           | 0.02                          |                | TAYLOR excluded                             |
|                 | Progress totals   | 1 442.12   | 524.84   | 933.80   | 1 225.32 | 917.98   |          | 1 115.44   |               |          | 808.11   |              | 595.07   | 671.27    | 568.77     | 0.00     |          | 1 468.00 |          |           | 0.28                          | 10 271.00      |                                             |
| Count 17        | Votes transferred | 34.00      | - 521.00 | 77.00    | 73.00    | 40.00    |          | 91.00      |               | _        | 41.00    | _            | 84.00    | 41.00     | 39.00      |          |          |          |          | 1.00      | 0.00                          |                | Barnes part excluded                        |
|                 | Progress totals   | 1 476.12   | 3.84     | 1 010.80 | 1 298.32 | 957.98   |          | 1 206.44   |               |          | 849.11   |              | 679.07   | 712.27    | 607.77     |          |          | 1 468.00 |          | 1.00      | 0.28                          | 10 271.00      | Baptist elected 2                           |
| Count 18        | Votes transferred |            | - 3.84   | 0.24     | 0.61     | 0.41     |          | 0.61       |               | _        | 0.65     | _            | 0.65     | 0.28      | 0.37       |          |          |          |          | 0.00      | 0.02                          |                | Barnes fully excluded                       |
|                 | Progress totals   | 1 476.12   | 0.00     | 1 011.04 | 1 298.93 | 958.39   |          | 1 207.05   |               |          | 849.76   |              | 679.72   | 712.55    | 608.14     |          |          | 1 468.00 |          | 1.00      | 0.30                          | 10 271.00      |                                             |
| Count 19        | Votes transferred | - 8.12     | _        | 1.43     | 2.14     | 0.00     |          | 1.91       |               | _        | 1.19     | _            | 0.47     | 0.00      | 0.71       |          |          |          |          | 0.23      | 0.04                          |                | Baptist's surplus distributed               |
|                 | Progress totals   | 1 468.00   |          | 1 012.47 | 1 301.07 | 958.39   |          | 1 208.96   |               |          | 850.95   |              | 680.19   | 712.55    | 608.85     |          |          | 1 468.00 |          | 1.23      | 0.34                          | 10 271.00      |                                             |
| Counts 20 to 22 | Votes transferred |            |          | 191.50   | 84.05    | 88.49    |          | 82.94      |               |          | 68.60    |              | 44.53    | 37.57     | - 608.85   |          |          |          |          | 11.16     | 0.01                          |                | Shoobridge excluded                         |
|                 | Progress totals   | 1 468.00   |          | 1 203.97 | 1 385.12 | 1 046.88 |          | 1 291.90   |               |          | 919.55   |              | 724.72   | 750.12    | 0.00       |          |          | 1 468.00 |          | 12.39     | 0.35                          | 10 271.00      |                                             |
| Count 23        | Votes transferred |            |          | 164.00   | 128.00   | 81.00    |          | 147.00     |               |          | 81.00    |              | - 718.00 | 103.00    |            |          |          |          |          | 14.00     | 0.00                          |                | Hickey part excluded                        |
|                 | Progress totals   | 1 468.00   |          | 1 367.97 | 1 513.12 | 1 127.88 |          | 1 438.90   |               |          | 1 000.55 |              | 6.72     | 853.12    |            |          |          | 1 468.00 |          | 26.39     | 0.35                          | 10 271.00      | Bury elected 3                              |
| Counts 24 to 25 | Votes transferred |            |          | 1.39     |          | 0.80     |          | 2.22       |               |          | 1.06     |              | - 6.72   | 1.09      |            |          |          |          |          | 0.16      | 0.00                          |                | Hickey fully excluded                       |
|                 | Progress totals   | 1 468.00   | -        | 1 369.36 | 1 513.12 | 1 128.68 |          | 1 441.12   |               | -        | 1 001.61 | _            | 0.00     | 854.21    |            |          |          | 1 468.00 |          | 26.55     | 0.35                          | 10 271.00      |                                             |
| Count 26        | Votes transferred |            |          | 8.10     | - 45.12  | 5.64     |          | 13.04      |               |          | 8.10     |              |          | 6.34      |            |          |          |          |          | 3.87      | 0.03                          |                | Bury's surplus distributed                  |
|                 | Progress totals   | 1 468.00   |          | 1 377.46 | 1 468.00 | 1 134.32 |          | 1 454.16   |               |          | 1 009.71 |              | -        | 860.55    |            |          |          | 1 468.00 |          | 30.42     | 0.38                          | 10 271.00      |                                             |
| Count 27        | Votes transferred |            |          | 183.00   |          | 114.00   |          | 238.00     |               |          | 238.00   |              |          | - 843.00  |            |          |          |          |          | 70.00     | 0.00                          |                | McGinniss part excluded                     |
|                 | Progress totals   | 1 468.00   |          | 1 560.46 | 1 468.00 | 1 248.32 |          | 1 692.16   |               | -        | 1 247.71 |              | -        | 17.55     |            |          |          | 1 468.00 |          | 100.42    | 0.38                          | 10 271.00      | Chatterton elected 4,<br>Bartlett elected 5 |
| Counts 28 to 30 | Votes transferred |            |          |          |          | 5.20     |          |            |               |          | 7.77     |              |          | - 17.55   |            |          |          |          |          | 4.61      | - 0.03                        |                | McGinniss fully excluded                    |
|                 | Progress totals   | 1 468.00   |          | 1 560.46 | 1 468.00 | 1 253.52 |          | 1 692.16   |               |          | 1 255.48 |              | -        | 0.00      |            |          |          | 1 468.00 |          | 105.03    | 0.35                          | 10 271.00      |                                             |
| Count 31        | Votes transferred |            |          |          |          | 74.40    |          | - 224.16   |               |          | 83.82    |              |          |           |            |          |          |          |          | 65.92     | 0.02                          |                | Chatterton's surplus distributed            |
|                 | Progress totals   | 1 468.00   |          | 1 560.46 | 1 468.00 | 1 327.92 |          | 1 468.00   |               |          | 1 339.30 |              |          |           |            |          |          | 1 468.00 |          | 170.95    | 0.37                          | 10 271.00      |                                             |
| Count 32        | Votes transferred |            |          | - 92.46  |          | 37.38    |          |            |               |          | 33.85    |              |          |           |            |          |          |          |          | 21.22     | 0.01                          |                | Bartlett's surplus distributed              |
|                 | Progress totals   | 1 468.00   | Ī        | 1 468.00 | 1 468.00 | 1 365.30 |          | 1 468.00   |               | Ī        | 1 373.15 |              |          |           |            |          |          | 1 468.00 |          | 192.17    | 0.38                          | 10 271.00      | Grace elected 6                             |
|                 | -                 |            |          |          |          |          |          |            |               |          |          |              |          |           |            |          |          |          |          |           |                               |                |                                             |