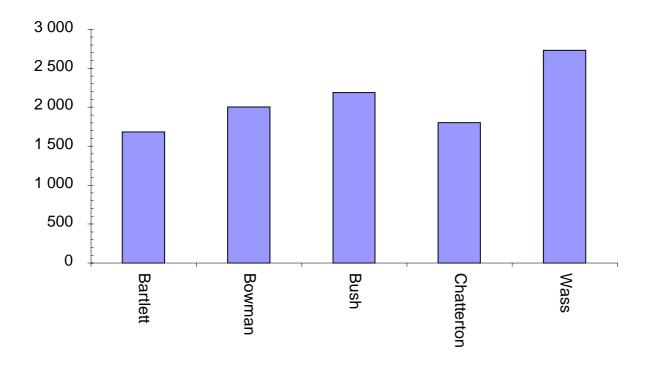

## **Deputy Mayor**

Ballot paper adjustment : 5 Total ballot papers :10 563 Formal votes : 10 394

Informal ballot papers : 169

Informality Rate : 1.60%

|         |                   |          | CA     | NDIDATE | S          |       |                    |                |                     |
|---------|-------------------|----------|--------|---------|------------|-------|--------------------|----------------|---------------------|
|         |                   | Bartlett | Bowman | Bush    | Chatterton | Wass  | Exhausted<br>Votes | Total<br>Votes | Remarks             |
| Count 1 | Total             | 1 681    | 2 002  | 2 185   | 1 799      | 2 727 |                    | 10 394         |                     |
| Count 2 | Votes transferred | -1 681   | 324    | 396     | 309        | 392   | 260                |                | Bartlett excluded   |
|         | Progress totals   | 0        | 2 326  | 2 581   | 2 108      | 3 119 | 260                | 10 394         |                     |
| Count 3 | Votes transferred |          | 514    | 355     | -2 108     | 912   | 327                |                | Chatterton excluded |
|         | Progress totals   | -        | 2 840  | 2 936   | 0          | 4 031 | 587                | 10 394         |                     |
| Count 4 | Votes transferred |          | -2 840 | 1 019   |            | 1 355 | 466                |                | Bowman excluded     |
|         | Progress totals   | -        | 0      | 3 955   | Ī          | 5386  | 1 053              | 10 394         | Wass Elected        |