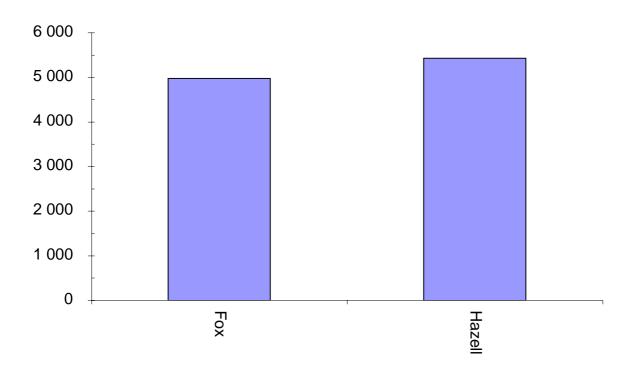

# Kingborough

Polling closed at 10 am Tuesday 31 October 2000 Returning Officer : Ms Maree Ward

## Mayor

Ballot paper adjustment : 5 Total ballot papers : 10 563

Electors enrolled : 19 858 Declarations returned : 10 784 Response 54.30%

Formal votes : 10 401 Informal ballot papers : 162 Informality Rate : 1.53%